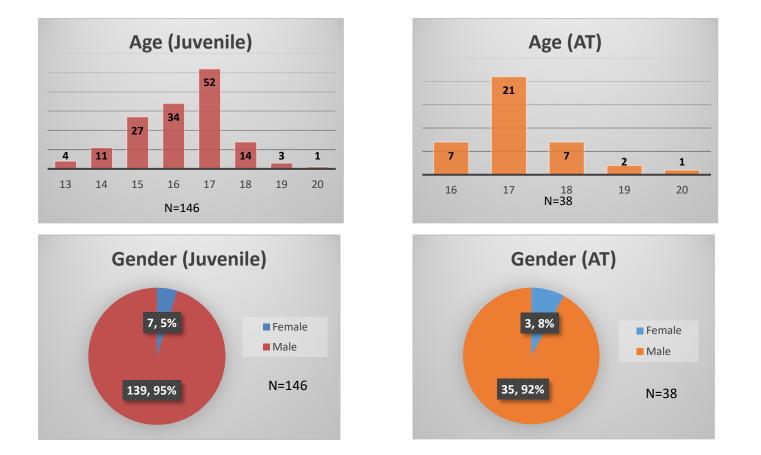

## Daily Data Dashboard – November 16, 2022 Demographics for JTDC Population Wednesday Morning Midnight Count

Total # of probation Involved youth<sup>1</sup>: 1,022

 <sup>&</sup>lt;sup>1</sup> Probation Active: Any youth who is pending sentencing with an active social history, has been formally placed on probation or supervision with Cook County Juvenile Probation on the date of the report.
\*Age, Gender and Race for Criminal Court population (N=2) is not represented in this report.
Data sources: cFive Supervisor – Probation Population and RMIS – JTDC Population