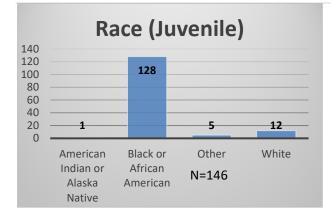

## Daily Data Dashboard – November 16, 2022 Demographics for JTDC Population Wednesday Morning Midnight Count

Total # of probation Involved youth<sup>1</sup>: 1,022

 <sup>&</sup>lt;sup>1</sup> Probation Active: Any youth who is pending sentencing with an active social history, has been formally placed on probation or supervision with Cook County Juvenile Probation on the date of the report.
\*Age, Gender and Race for Criminal Court population (N=2) is not represented in this report.
Data sources: cFive Supervisor – Probation Population and RMIS – JTDC Population