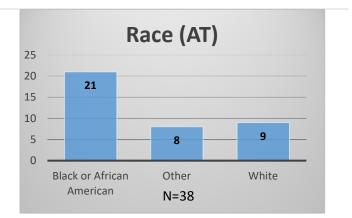

## Daily Data Dashboard – November 16, 2022 Demographics for JTDC Population Wednesday Morning Midnight Count

Total # of probation Involved youth<sup>1</sup>: 1,022

 <sup>&</sup>lt;sup>1</sup> Probation Active: Any youth who is pending sentencing with an active social history, has been formally placed on probation or supervision with Cook County Juvenile Probation on the date of the report.
\*Age, Gender and Race for Criminal Court population (N=2) is not represented in this report.
Data sources: cFive Supervisor – Probation Population and RMIS – JTDC Population