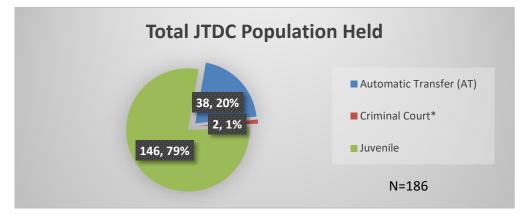

## Daily Data Dashboard – November 16, 2022 Demographics for JTDC Population Wednesday Morning Midnight Count

Total # of probation Involved youth<sup>1</sup>: 1,022

 <sup>&</sup>lt;sup>1</sup> Probation Active: Any youth who is pending sentencing with an active social history, has been formally placed on probation or supervision with Cook County Juvenile Probation on the date of the report.
\*Age, Gender and Race for Criminal Court population (N=2) is not represented in this report.
Data sources: cFive Supervisor – Probation Population and RMIS – JTDC Population